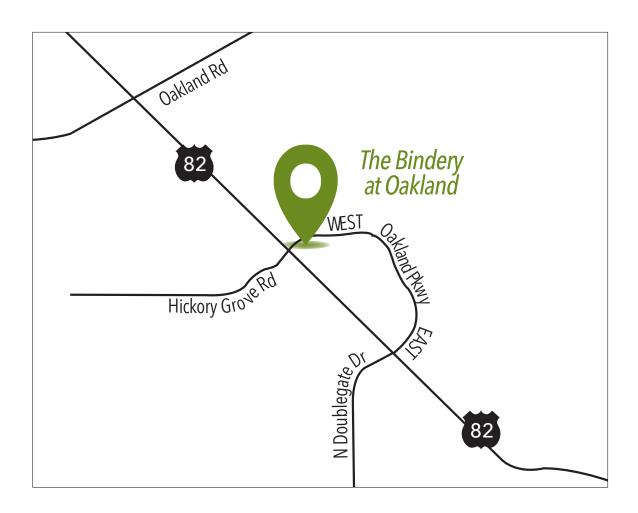

# THE BINDERY AT OAKLAND

445 Oakland Parkway, West - Leesburg, GA 31763

### **FROM ALBANY**

- Proceed 1.1 mile through signalized intersection of US 82 and N. Doublegate Drive/Oakland Parkway, East (Sb&T Bank on the right corner) to Hickory Grove Road/Oakland Parkway, West.
- Turn right onto Oakland Parkway, West.
- The Bindery at Oakland will be on your right approximately 600 ft.

# **FROM DAWSON**

- Proceed 1.7 miles through the signalized intersection of US 82 and Cookville Road/Oakland Road (Mobile Home sales on the right corner) to Hickory Grove Road/Oakland Parkway, West.
- Turn left onto Oakland Parkway, West.
- The Bindery at Oakland will be on your right approximately 600 ft.

# **PARKING**

Please follow the signs and use the parking area that faces U.S. Hwy 82.